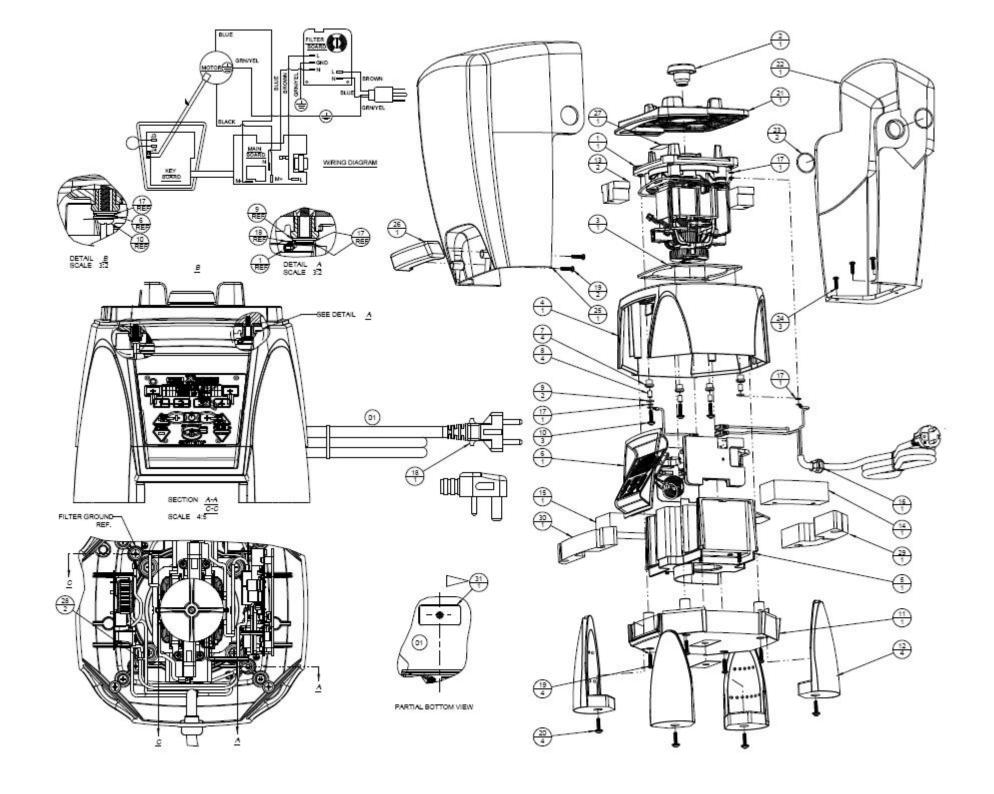

| Machine | Machine<br>Waring Code | Exploded No. | Nisbets<br>Code | Description            | Stocked |
|---------|------------------------|--------------|-----------------|------------------------|---------|
| CB137   | MX1500XTEK             | 1            | n/a             | Motor                  | n/a     |
| CB137   | MX1500XTEK             | 2            | n/a             | Drive Coupling         | n/a     |
| CB137   | MX1500XTEK             | 3            | n/a             | Gasket                 | n/a     |
| CB137   | MX1500XTEK             | 4            | n/a             | Housing Top            | n/a     |
| CB137   | MX1500XTEK             | 5            | n/a             | Housing Motor          | n/a     |
| CB137   | MX1500XTEK             | 6            | n/a             | Control Panel          | n/a     |
| CB137   | MX1500XTEK             | 7            | n/a             | Bushing                | n/a     |
| CB137   | MX1500XTEK             | 8            | n/a             | Sleeve                 | n/a     |
| CB137   | MX1500XTEK             | 9            | n/a             | Washer                 | n/a     |
| CB137   | MX1500XTEK             | 10           | n/a             | Screw                  | n/a     |
| CB137   | MX1500XTEK             | 11           | n/a             | Bottom Housing         | n/a     |
| CB137   | MX1500XTEK             | 12           | n/a             | Corner Post            | n/a     |
| CB137   | MX1500XTEK             | 13           | n/a             | Motor                  | n/a     |
| CB137   | MX1500XTEK             | 14           | n/a             | Baffle                 | n/a     |
| CB137   | MX1500XTEK             | 15           | n/a             | Bottom Housing         | n/a     |
| CB137   | MX1500XTEK             | 16           |                 | Bushing                | ✓       |
| CB137   | MX1500XTEK             | 17           | WA010           | Lock Washer            | ✓       |
| CB137   | MX1500XTEK             | 18           | n/a             | Cord Set               | n/a     |
| CB137   | MX1500XTEK             | 19           | n/a             | Screw                  | n/a     |
| CB137   | MX1500XTEK             | 20           | n/a             | Screw                  | n/a     |
| CB137   | MX1500XTEK             | 21           | n/a             | Jar (Sound Enclosure)  | n/a     |
| CB137   | MX1500XTEK             | 22           | WA329           | Inner Sound Enclosure  | ✓       |
| CB137   | MX1500XTEK             | 23           | WA353           | "O" Ring               | ✓       |
| CB137   | MX1500XTEK             | 24           | n/a             | Screw                  | n/a     |
| CB137   | MX1500XTEK             | 25           | n/a             | Sound Enclosure Outer  | n/a     |
| CB137   | MX1500XTEK             | 26           | n/a             | Handle Sound Enclosure | n/a     |
| CB137   | MX1500XTEK             | 27           | n/a             | Jar Pad                | n/a     |
| CB137   | MX1500XTEK             | 28           | WA105           | Wire Tie               | ✓       |
| CB137   | MX1500XTEK             | 29           | n/a             | Top Housing Rear       | n/a     |
| CB137   | MX1500XTEK             | 30           | n/a             | Top Housing Front      | n/a     |
| CB137   | MX1500XTEK             | 31           | n/a             | Decal                  | n/a     |