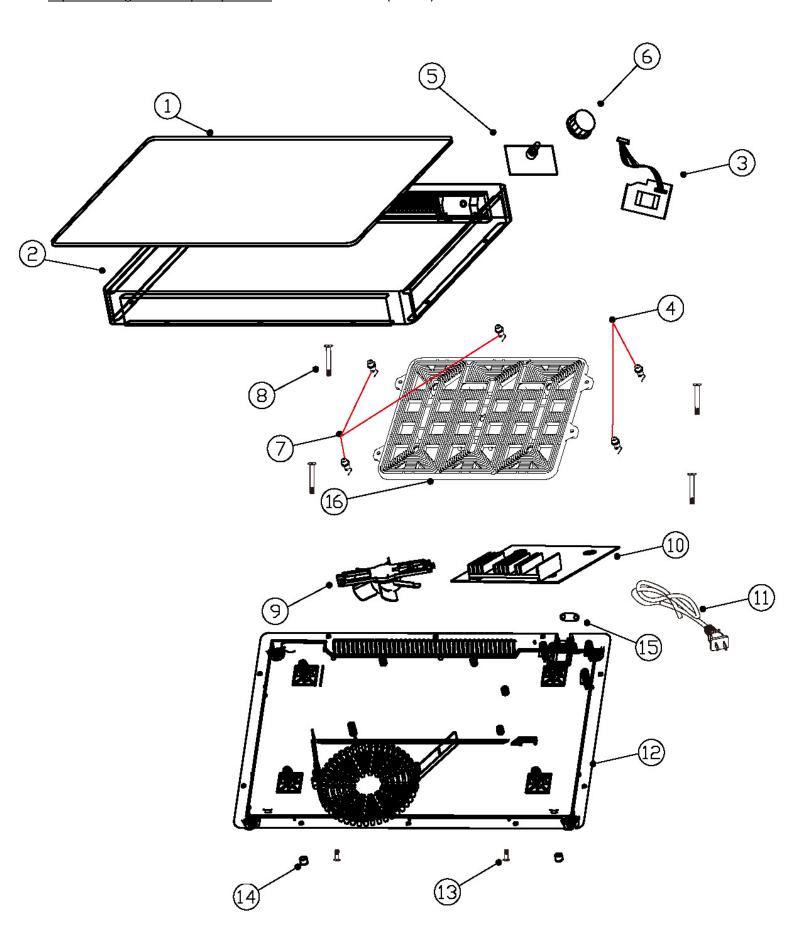

| Machine                                     | Explode | Code           | Description          |
|---------------------------------------------|---------|----------------|----------------------|
| CU486 - Buffalo Large Induction Food Warmer | 1       | <b>(*</b>      | Glass                |
| CU486 - Buffalo Large Induction Food Warmer | 2       | <b>~</b>       | Housing              |
| CU486 - Buffalo Large Induction Food Warmer | 3       | æ              | Control Panel        |
| CU486 - Buffalo Large Induction Food Warmer | 4       |                | Sensor A             |
| CU486 - Buffalo Large Induction Food Warmer | 5       | <b>~</b>       | Knob Control Panel   |
| CU486 - Buffalo Large Induction Food Warmer | 6       | <b>~</b>       | Knob                 |
| CU486 - Buffalo Large Induction Food Warmer | 7       | <b>~</b>       | Sensor B             |
| CU486 - Buffalo Large Induction Food Warmer | 8       | <b>~</b>       | Screw for Coil       |
| CU486 - Buffalo Large Induction Food Warmer | 9       | <b>~</b>       | Fan                  |
| CU486 - Buffalo Large Induction Food Warmer | 10      | <b>*</b>       | Mainboard            |
| CU486 - Buffalo Large Induction Food Warmer | 11      | <b>~</b>       | Power Cord           |
| CU486 - Buffalo Large Induction Food Warmer | 12      | <b>~</b>       | Plastic Bottom       |
| CU486 - Buffalo Large Induction Food Warmer | 13      | <b>~</b>       | Screw for Bottom     |
| CU486 - Buffalo Large Induction Food Warmer | 14      | 2              | Feet (set4)          |
| CU486 - Buffalo Large Induction Food Warmer | 15      | 2              | Fixer for Power Cord |
| CU486 - Buffalo Large Induction Food Warmer | 16      | ( <del>M</del> | Coil                 |