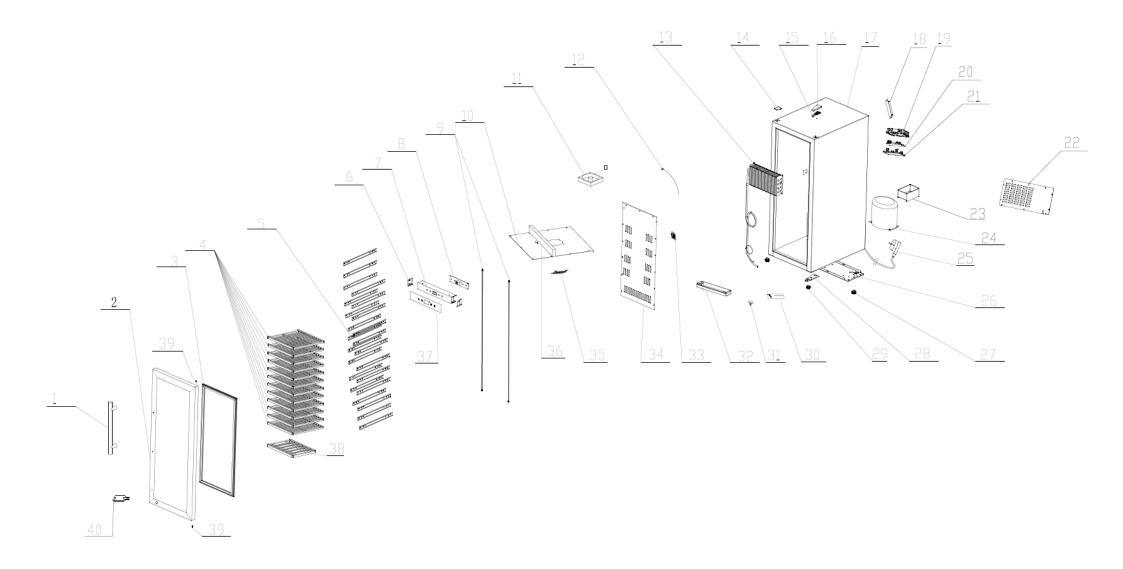

Exploded diagram and spare parts list (GM888)

| Exploded diagram and spare parts list (Givios                      | ·       | 6 1      | IVEA'T                          |
|--------------------------------------------------------------------|---------|----------|---------------------------------|
| Machine                                                            | Explode | Code     | Description                     |
| Polar G-Series Single Zone Wine Fridge Stainless Steel 137 bottles | 1       | AL058    | S.S Handle                      |
| Polar G-Series Single Zone Wine Fridge Stainless Steel 137 bottles | 2       | <b>*</b> | Door Assemble(Right Hinge)      |
| Polar G-Series Single Zone Wine Fridge Stainless Steel 137 bottles | 3       | AL060    | Door Seal                       |
| Polar G-Series Single Zone Wine Fridge Stainless Steel 137 bottles | 4       | AS645    | Upper Wood Shelf                |
| Polar G-Series Single Zone Wine Fridge Stainless Steel 137 bottles | 5       | AT701    | Guide Left                      |
| Polar G-Series Single Zone Wine Fridge Stainless Steel 137 bottles | 5       |          | Guide Right                     |
| Polar G-Series Single Zone Wine Fridge Stainless Steel 137 bottles | 6       | <b>~</b> | Upper Control Box Bracket Left  |
| Polar G-Series Single Zone Wine Fridge Stainless Steel 137 bottles | 6       | <b>~</b> | Upper Control Box Bracket Right |
| Polar G-Series Single Zone Wine Fridge Stainless Steel 137 bottles | 7       | <b>~</b> | Control Box                     |
| Polar G-Series Single Zone Wine Fridge Stainless Steel 137 bottles | 8       | AS643    | Display PCB                     |
| Polar G-Series Single Zone Wine Fridge Stainless Steel 137 bottles | 9       | AS647    | LED Light                       |
| Polar G-Series Single Zone Wine Fridge Stainless Steel 137 bottles | 10      | <b>~</b> | Top Ventilation Board           |
| Polar G-Series Single Zone Wine Fridge Stainless Steel 137 bottles | 11      | AL072    | Evaporator Fan                  |
| Polar G-Series Single Zone Wine Fridge Stainless Steel 137 bottles | 12      | AL076    | Upper Sensor                    |
| Polar G-Series Single Zone Wine Fridge Stainless Steel 137 bottles | 13      | AL078    | Evaporator                      |
| Polar G-Series Single Zone Wine Fridge Stainless Steel 137 bottles | 14      | <b>*</b> | Top Hole Cover                  |
| Polar G-Series Single Zone Wine Fridge Stainless Steel 137 bottles | 15      | AL081    | Upper Hinge                     |
| Polar G-Series Single Zone Wine Fridge Stainless Steel 137 bottles | 19      |          | Upper Hinge Cover               |
| Polar G-Series Single Zone Wine Fridge Stainless Steel 137 bottles | 21      | <b>~</b> | Electric Board Box Bracket      |
| Polar G-Series Single Zone Wine Fridge Stainless Steel 137 bottles | 22      | <b>~</b> | Electric Board Cover            |
| Polar G-Series Single Zone Wine Fridge Stainless Steel 137 bottles | 23      | AS644    | Electric Board                  |
| Polar G-Series Single Zone Wine Fridge Stainless Steel 137 bottles | 24      | <b>~</b> | Electric Board Base             |
| Polar G-Series Single Zone Wine Fridge Stainless Steel 137 bottles | 25      | <b>~</b> | Rear Grill                      |
| Polar G-Series Single Zone Wine Fridge Stainless Steel 137 bottles | 26      | AL085    | Water Box                       |
| Polar G-Series Single Zone Wine Fridge Stainless Steel 137 bottles | 27      | AS642    | Compressor (R600a)              |
| Polar G-Series Single Zone Wine Fridge Stainless Steel 137 bottles | 28      | <b>*</b> | UK Power Cord                   |
| Polar G-Series Single Zone Wine Fridge Stainless Steel 137 bottles | 28      | <b>*</b> | EU Power Cord                   |
| Polar G-Series Single Zone Wine Fridge Stainless Steel 137 bottles | 29      | <b>*</b> | Compressor Support Plate        |
| Polar G-Series Single Zone Wine Fridge Stainless Steel 137 bottles | 30      | AL092    | Feet (Set 3)                    |
| Polar G-Series Single Zone Wine Fridge Stainless Steel 137 bottles | 31      | AL094    | Down Hinge                      |
| Polar G-Series Single Zone Wine Fridge Stainless Steel 137 bottles | 32      | AL092    | Front Feet                      |
| Polar G-Series Single Zone Wine Fridge Stainless Steel 137 bottles | 33      | AT717    | Lock Bracket                    |
| Polar G-Series Single Zone Wine Fridge Stainless Steel 137 bottles | 34      | <b>~</b> | Plastic Cushion                 |
| Polar G-Series Single Zone Wine Fridge Stainless Steel 137 bottles | 35      | <b>~</b> | Bevel Water Catcher             |
| Polar G-Series Single Zone Wine Fridge Stainless Steel 137 bottles | 36      | <b>~</b> | Sensor Cap                      |
| Polar G-Series Single Zone Wine Fridge Stainless Steel 137 bottles | 37      | <b>~</b> | Back Ventilation Board          |
| Polar G-Series Single Zone Wine Fridge Stainless Steel 137 bottles | 38      | <b>~</b> | 12025 Fan Cover                 |
| Polar G-Series Single Zone Wine Fridge Stainless Steel 137 bottles | 39      | AL069    | Control Panel Sticker           |
| Polar G-Series Single Zone Wine Fridge Stainless Steel 137 bottles | 40      | AL066    | Bottom Wood Shelf               |
| Polar G-Series Single Zone Wine Fridge Stainless Steel 137 bottles | 41      | AP559    | Bushing                         |
| Polar G-Series Single Zone Wine Fridge Stainless Steel 137 bottles | 42      | AL098    | Key                             |