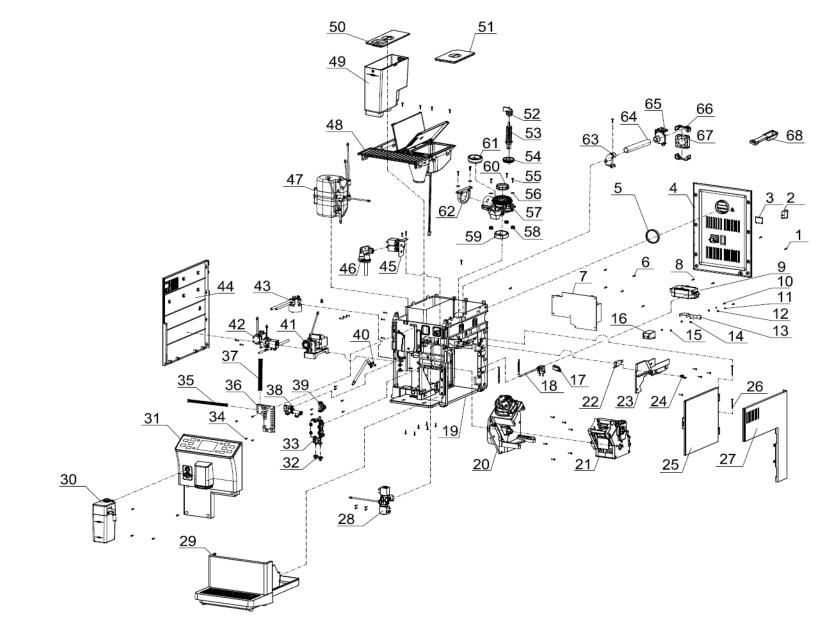

| Exploded diagram and spare parts list |         | (GM94    | Rev.1                                           |
|---------------------------------------|---------|----------|-------------------------------------------------|
| Machine                               | Explode | Code     | Description                                     |
| Rowlett Bean to Cup Coffee Machine    | 1       | Â        | Hexagon Socket Head Pan Head Tapping Screw      |
| Rowlett Bean to Cup Coffee Machine    | 2       | AS231    | Power Switch                                    |
| Rowlett Bean to Cup Coffee Machine    | 3       | AS232    | USB Lid                                         |
| Rowlett Bean to Cup Coffee Machine    | 4       | Â        | Back Cover                                      |
| Rowlett Bean to Cup Coffee Machine    | 5       | AS233    | Exhaust Port Gasket                             |
| Rowlett Bean to Cup Coffee Machine    | 6       | Â        | Cross Recessed Pan Head Tapping Screw           |
| Rowlett Bean to Cup Coffee Machine    | 7       | AS234    | Main PCB Board                                  |
| Rowlett Bean to Cup Coffee Machine    | 8       | Â        | Cross Recessed Pan Head With Self Tapping Screw |
| Rowlett Bean to Cup Coffee Machine    | 9       | AS235    | Power Supply Assembly                           |
| Rowlett Bean to Cup Coffee Machine    | 10      | A        | Cross Recessed Pan Head Screw                   |
| Rowlett Bean to Cup Coffee Machine    | 11      | A        | Spring Washer                                   |
| Rowlett Bean to Cup Coffee Machine    | 12      | <b>A</b> | Flat Washer                                     |
| Rowlett Bean to Cup Coffee Machine    | 13      | AS236    | Filter Press Board                              |
| Rowlett Bean to Cup Coffee Machine    | 14      | 2        | External Serrated Lock Washer                   |
| Rowlett Bean to Cup Coffee Machine    | 15      | 2        | Hexagon Nut                                     |
| Rowlett Bean to Cup Coffee Machine    | 16      | AS237    | EMI Filter                                      |
| Rowlett Bean to Cup Coffee Machine    | 17      | æ        | Crimping Code                                   |
| Rowlett Bean to Cup Coffee Machine    | 18      | AS238    | UK Power Cord                                   |
| Rowlett Bean to Cup Coffee Machine    | 19      | æ        | Malin Body Assembly                             |
| Rowlett Bean to Cup Coffee Machine    | 20      | AS239    | Drive Unit Assembly                             |
| Rowlett Bean to Cup Coffee Machine    | 21      | AS241    | Brewing Unit Assembly                           |
| Rowlett Bean to Cup Coffee Machine    | 22      | AS242    | Waterproof Switch for Brewing Unit              |
| Rowlett Bean to Cup Coffee Machine    | 23      | <b>A</b> | Brewing Unit Fixing Plate                       |
| Rowlett Bean to Cup Coffee Machine    | 24      | 2        | Fixed Plate Buckle                              |
| Rowlett Bean to Cup Coffee Machine    | 25      | 2        | Brewing Door Assembly                           |
| Rowlett Bean to Cup Coffee Machine    | 26      | 2        | Brewing Door Shaft                              |
| Rowlett Bean to Cup Coffee Machine    | 27      | <b>A</b> | Right Cover                                     |
| Rowlett Bean to Cup Coffee Machine    | 28      | AS243    | Steam Solenoid Assembly                         |
| Rowlett Bean to Cup Coffee Machine    | 29      | AS245    | Drip Tray Assembly                              |
| Rowlett Bean to Cup Coffee Machine    | 30      | AS247    | Milk Container Assembly                         |
| Rowlett Bean to Cup Coffee Machine    | 31      | A        | Front Panel Assembly                            |
| Rowlett Bean to Cup Coffee Machine    | 32      | AS249    | Relief Seal                                     |
| Rowlett Bean to Cup Coffee Machine    | 33      | AS251    | Condenser Assembly                              |
| Rowlett Bean to Cup Coffee Machine    | 34      | <b>A</b> | Cross Recessed Pan Head Tapping Screw           |
| Rowlett Bean to Cup Coffee Machine    | 35      | AS253    | 10Pin Terminal Wire                             |
| Rowlett Bean to Cup Coffee Machine    | 36      | AS255    | Transfer PCB Board                              |
| Rowlett Bean to Cup Coffee Machine    | 37      | AS254    | 16Pin Terminal Wire                             |
| Rowlett Bean to Cup Coffee Machine    | 38      | AS256    | One-Way Valve Assembly                          |
| Rowlett Bean to Cup Coffee Machine    | 39      | AS258    | Three-Way Connector                             |
| Rowlett Bean to Cup Coffee Machine    | 40      | A        | Coffee Outlet Elbow Assembly                    |
| Rowlett Bean to Cup Coffee Machine    | 41      | AS259    | Electromagnetic Pump Assembly                   |
| Rowlett Bean to Cup Coffee Machine    | 42      | AS261    | Flush Valve Assembly                            |

| Exploded diagram and spare parts list |         |           | (GM947) Rev.1                                   |  |
|---------------------------------------|---------|-----------|-------------------------------------------------|--|
| Machine                               | Explode | Code      | Description                                     |  |
| Rowlett Bean to Cup Coffee Machine    | 43      | AS263     | Flow Meter Assembly                             |  |
| Rowlett Bean to Cup Coffee Machine    | 44      | (Å        | Left Cover                                      |  |
| Rowlett Bean to Cup Coffee Machine    | 45      | AS264     | Coffee Solenoid Valve Assembly                  |  |
| Rowlett Bean to Cup Coffee Machine    | 46      | AS267     | Relief Valve Assembly                           |  |
| Rowlett Bean to Cup Coffee Machine    | 47      | AS268     | Boiler Assembly                                 |  |
| Rowlett Bean to Cup Coffee Machine    | 48      | Â         | Upper Body Assembly                             |  |
| Rowlett Bean to Cup Coffee Machine    | 49      | AS270     | Water Tank Assembly                             |  |
| Rowlett Bean to Cup Coffee Machine    | 50      | AS275     | Water Tank Cover Assembly                       |  |
| Rowlett Bean to Cup Coffee Machine    | 51      | AS277     | Bean Container Cover Assembly                   |  |
| Rowlett Bean to Cup Coffee Machine    | 52      | AS280     | Adjusting Knob                                  |  |
| Rowlett Bean to Cup Coffee Machine    | 53      | AS281     | Adjustable Gear Lever                           |  |
| Rowlett Bean to Cup Coffee Machine    | 54      | AS283     | Adjusting Gear                                  |  |
| Rowlett Bean to Cup Coffee Machine    | 55      | ķ         | Cross Recessed Pan Head With Self Tapping Screw |  |
| Rowlett Bean to Cup Coffee Machine    | 56      | (á        | Large Washer                                    |  |
| Rowlett Bean to Cup Coffee Machine    | 57      | AS284     | Bean Grinder Assembly                           |  |
| Rowlett Bean to Cup Coffee Machine    | 58      | AS285     | Damper Rubber for Grinder                       |  |
| Rowlett Bean to Cup Coffee Machine    | 59      | AS286     | Support Pad for Ground Coffee Funnel            |  |
| Rowlett Bean to Cup Coffee Machine    | 60      | AS287     | Bean Entrance Sealant                           |  |
| Rowlett Bean to Cup Coffee Machine    | 61      | AS288     | Grinder Motor Sleeve                            |  |
| Rowlett Bean to Cup Coffee Machine    | 62      | AS289     | Seal Ring for Ground Coffee Funnel              |  |
| Rowlett Bean to Cup Coffee Machine    | 63      | AS290     | Exhaust Inlet                                   |  |
| Rowlett Bean to Cup Coffee Machine    | 64      | AS292     | Silicon Rubber Tube                             |  |
| Rowlett Bean to Cup Coffee Machine    | 65      | Â         | Exhaust Fan Hood                                |  |
| Rowlett Bean to Cup Coffee Machine    | 66      | AS293     | Fan Bracket                                     |  |
| Rowlett Bean to Cup Coffee Machine    | 67      | AS294     | Exhaust Fan                                     |  |
| Rowlett Bean to Cup Coffee Machine    | 68      | AS295     | Coffee Spoon                                    |  |
| Rowlett Bean to Cup Coffee Machine    | N/A     | AS257     | Three-Way Connector                             |  |
| Rowlett Bean to Cup Coffee Machine    | N/A     |           | Temperature Controller for Coffee               |  |
| Rowlett Bean to Cup Coffee Machine    | N/A     | æ         | Temperature Controller for Steam                |  |
| Rowlett Bean to Cup Coffee Machine    | N/A     |           | Two-Way Solenoid Valve (0° Direction)           |  |
| Rowlett Bean to Cup Coffee Machine    | N/A     |           | Two-Way Solenoid Valve (180° Direction)         |  |
| Rowlett Bean to Cup Coffee Machine    | N/A     |           | Three-Way Solenoid Valve (0° Direction)         |  |
| Rowlett Bean to Cup Coffee Machine    | N/A     | <b>(4</b> | Three-Way Solenoid Valve (180° Direction)       |  |
| Rowlett Bean to Cup Coffee Machine    | N/A     |           | L22 Cable                                       |  |
| Rowlett Bean to Cup Coffee Machine    | N/A     |           | L23 Cable                                       |  |
| Rowlett Bean to Cup Coffee Machine    | N/A     |           | O-Ring Seal Φ3.8Xφ2.0                           |  |
| Rowlett Bean to Cup Coffee Machine    | N/A     | Â         | U-Shaped Clamp                                  |  |