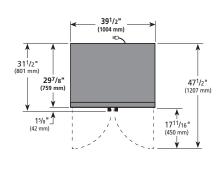

### PLAN VIEW

## ROUGH-IN DATA

Specifications subject to change without notice. Chart dimensions rounded up to the next whole millimeter (inches rounded up to the next  $\frac{1}{2}$ ").

| voitage: 220-240V/50HZ |       |         | chart afficiations rounded up to the flext whole immineter (menes rounded up to the flext %). |     |      |                         |     |      |            |                              |                  |  |
|------------------------|-------|---------|-----------------------------------------------------------------------------------------------|-----|------|-------------------------|-----|------|------------|------------------------------|------------------|--|
|                        |       |         | Cabinet Dimensions (mm)                                                                       |     |      | Total Dis-<br>play Area |     |      | Tempera-   | Annual Energy<br>Consumption | Crated<br>Weight |  |
| Model                  | Doors | Shelves | W                                                                                             | D†  | Н    | (m²)                    | EEC | EEI  | ture Class | (kWh)                        | (kg)             |  |
| GDM-35-HC~TSL01        | 2     | 8       | 1004                                                                                          | 759 | 1998 | 1,01                    | С   | 24,9 | M1         | 2103                         | 168              |  |

<sup>†</sup> Depth does not include 42 mm for door handle(s).