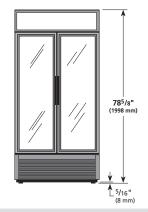

## ROUGH-IN DATA

Specifications subject to change without notice. Chart dimensions rounded up to the next whole millimeter (inches rounded up to the next  $\frac{1}{2}$ ").

| voitage: 220-240V/50HZ |       |         | chart afficiations rounded up to the flext whole immineter (menes rounded up to the flext %). |     |      |                         |     |      |            |                              |                  |  |
|------------------------|-------|---------|-----------------------------------------------------------------------------------------------|-----|------|-------------------------|-----|------|------------|------------------------------|------------------|--|
|                        |       |         | Cabinet Dimensions (mm)                                                                       |     |      | Total Dis-<br>play Area |     |      | Tempera-   | Annual Energy<br>Consumption | Crated<br>Weight |  |
| Model                  | Doors | Shelves | W                                                                                             | D†  | Н    | (m²)                    | EEC | EEI  | ture Class | (kWh)                        | (kg)             |  |
| GDM-35-HC~TSL01        | 2     | 8       | 1004                                                                                          | 759 | 1998 | 1,01                    | С   | 24,9 | M1         | 2103                         | 168              |  |

<sup>†</sup> Depth does not include 42 mm for door handle(s).