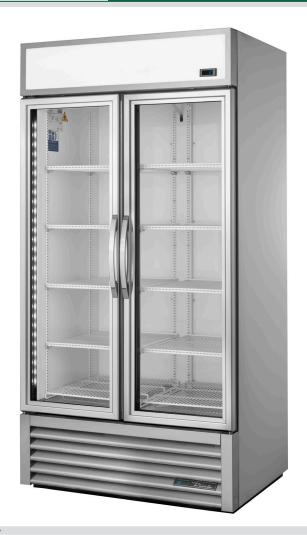

# GDM-35-HC~TSL01

- Designed using the highest quality materials and components to provide the user with an attractive, point of purchase merchandiser that brilliantly displays frozen food, resulting in high impulse sales.
- Factory engineered system using environmentally friendly R290 hydro carbon refrigerant.
- High capacity, factory balanced, refrigeration system holds 0.5°C to 3.3°C for best food preservation in extreme conditions.
- Exterior non-peel or chip clear coated cold rolled steel; durable and permanent.
- Interior NSF approved, white aluminum interior liner with stainless steel floor.
- Self closing door. Positive seal, torsion type closure system.
- "Low-E", double pane thermal insulated glass door assembly. The latest in energy efficient technology.
- ▶ LED interior lighting provides more even lighting throughout the cabinet. Safety shielded.
- Entire cabinet structure is foamed-inplace using a high density, environmentally friendly, polyurethane insulation.

#### Bottom mounted units feature:

- No stoop" lower shelf
- Easily accessible condenser coil for cleaning