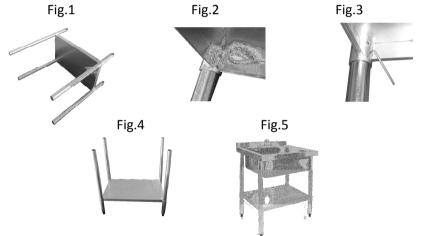

## Assembly

**NOTE:** Be sure to check all packaging materials for any small parts that may have come loose during transportation.

- 1. Remove all protective film, taking care to avoid scratching the surface.
- 2. Place the shelf on its side on the floor.
- 3. Insert the leg into the sockets situated at each corner of the shelf, lining up the socket with the line marked on the leg. **[Fig.1]**
- 4. Use grub screws to loosely fix the shelf to the legs, and then stand upright. [Fig. 2,3 and 4]
- 5. Position the sink top onto the legs, ensuring each leg is firmly located in its corresponding corner socket. **[Fig.5]**
- 6. Fix the sink top in place using the remaining grub screws. Ensure the sink top is both level and securely fixed.