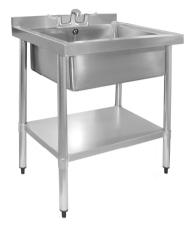

# VOGUE

## Stainless Steel Midi Sink Assembly Instructions

#### GJ537 Midi Sink - 750 x 600 x 900mm



### Safety Tips

Whilst all care has been taken to remove sharp edges, care must be taken when cleaning or handling to prevent risk of injury from exposed metal edges.

DO NOT overload the sink top or shelf causing it to bend.

Part List



| UK | 0845 146 2887                    | Fourth Way, Avonmouth,<br>Bristol, BS11 8TB United<br>Kingdom | DE | 0800 - 1860806                                               |
|----|----------------------------------|---------------------------------------------------------------|----|--------------------------------------------------------------|
|    |                                  |                                                               | IT | N/A                                                          |
| NL | 0800 – 29 1 29